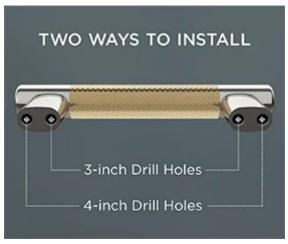

Two-way installation available in Ashby & Esquire collections

### Maximum versatility.

Looking for a more **dramatic** statement? **Two-way installation** allows you to upgrade to the **streamlined** appearance of **longer length pulls** with existing 3-inch drill holes.