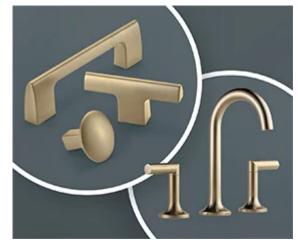

#### Details that matter.

Make the selection process easy with suggested **complementing plumbing finishes** from **leading manufacturers**.

**View Plumbing Finish Matrix** 

Golden Champagne complements Brizo's Brilliance Luxe Gold