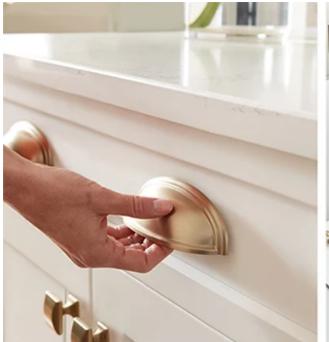

6/5/2020 Attention to Detail

Ashby's comfort grip (left); Ensuring finish consistency (right)

Ashby features an innovative comfort grip

#### Take comfort.

More than meets the eye, our designs thoughtfully blend **style** and **ergonomics**.

With the **aging-in-place** trend in mind, a handful of our designs are **ADA Friendly**. **Learn More** 